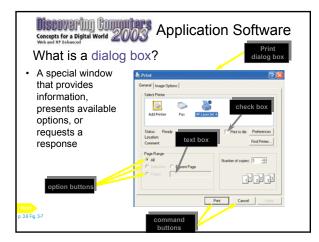

| Discoverill<br>Concepts for a Digita<br>Web and XP Inhanced                                                           | I CIIIII<br>I World 20 | Productiv                    | vity Software                                                                                                           |
|-----------------------------------------------------------------------------------------------------------------------|------------------------|------------------------------|-------------------------------------------------------------------------------------------------------------------------|
| What is pro                                                                                                           | oductiv                | ity software?                |                                                                                                                         |
| <ul> <li>Software<br/>that assists<br/>people in<br/>becoming<br/>more<br/>effective<br/>and<br/>efficient</li> </ul> | Software Applica       |                              | Word<br>rdPerfect                                                                                                       |
|                                                                                                                       | Spreadsheet            | Presentation Graphics        | Microsoft PowerPoint     Corel Presentations     Lotus Freelance Graphics                                               |
|                                                                                                                       | Database               | Personal Information Manager | Microsoft Outlook     CoreICENTRAL     Lotus Organizur     Microsoft Pocket Outlook     Palm Desktop     Palm MultiMail |
|                                                                                                                       |                        | Software Suite               | Microsoft Office     Corel WordPerfect Suite     Lotus SmartSuite                                                       |
| Next<br>p. 3.7 Fig. 3-8                                                                                               |                        | Project Management           | Microsoft Project     Primavera SureTrak Project Manag                                                                  |
|                                                                                                                       |                        | Accounting                   | Intuit OuickBooks                                                                                                       |