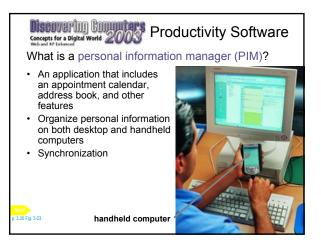

| 7810                                                    | T-Shirt      | 25            | \$9.50  | \$14.95       | AC              |  |
|                                                                                                                                     | 3663                                                    | Baseball Cap | 25            | \$11.17 | \$19.90       | LG 🚽            |  |
|                                                                                                                                     | 1011                                                    |              |               |         |               |                 |  |













| Discovering Computer                                                         | Graphics a Multimedia                 |                                                                                                          |
|------------------------------------------------------------------------------|---------------------------------------|----------------------------------------------------------------------------------------------------------|
|                                                                              | Software Application                  | Popular Packages                                                                                         |
| What are some<br>popular graphics<br>and multimedia<br>software<br>products? | Computer-Aided Design<br>(C